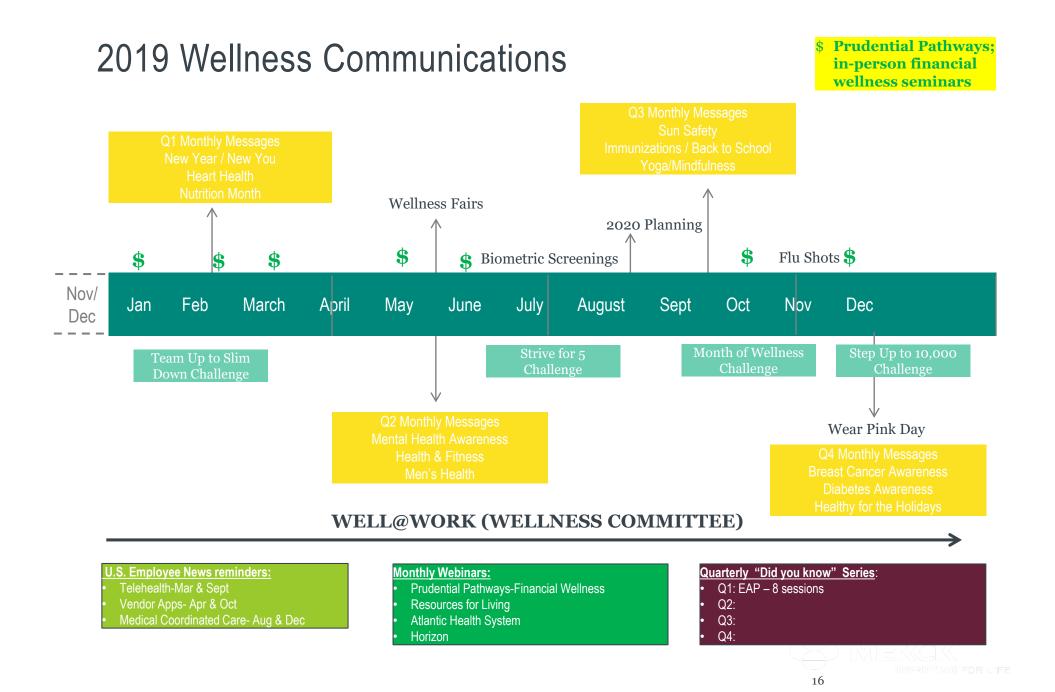

# 2019 H&W Communication

| Timing                | Communication                                          | Timing                      | Communication                                                    |
|-----------------------|--------------------------------------------------------|-----------------------------|------------------------------------------------------------------|
| January 1             | Wellness: New Year, New You                            | August 1                    | Wellness: Immunization and Back to School                        |
| January (mid)         | Tax Forms notice (W-2, HSA forms, ACA form             | August (mid)                | Reminder to get FSA substantiation                               |
|                       | receipt)                                               | September 1                 | Wellness: Yoga and Mindfulness                                   |
| January (mid)         | New Year, New Deductible                               | September<br>(early)        | Reminder to get FSA substantiation                               |
| January (latter half) | Unsubstantiated FSA claims                             | September –<br>November     | Annual Enrollment                                                |
| February 1            | Wellness: Heart Health                                 | September –                 | Flu shots                                                        |
| February              | Team up to Slim Down Challenge                         | October                     |                                                                  |
| March 1               | Wellness: National Nutrition Month                     | October 1                   | Wellness: Breast Cancer Awareness                                |
| March                 | Reminder to substantiate 2018 FSA claims by 3/31/19    | October (late)              | Email to employees who didn't substantiate their FSA             |
| March                 | Life Insurance and LTD increase due to salary increase | November 1                  | Wellness: Diabetes Awareness                                     |
|                       |                                                        | December 1                  | Wellness: Staying healthy during the holidays                    |
| April through<br>July | Biometric Screening (separate plan)                    |                             |                                                                  |
|                       | Wallaces Leath & Fitness                               | December                    | Year end benefits message                                        |
| May 1                 | Wellness: Health & Fitness                             | (early)                     |                                                                  |
| May 1                 | Wellness: Health & Fitness                             | Bi-monthly<br>notifications | Email to employees who have not substantiated their FSA expenses |
| June 1                | Wellness: Men's Health                                 |                             |                                                                  |
| July 1                | Wellness: Sun Safety                                   |                             |                                                                  |